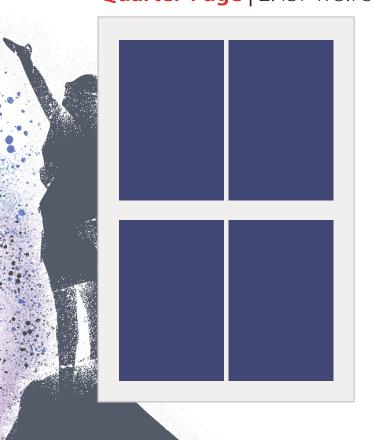

y **September 19, 2022** 

Please e-mail all ads to **paige@cwhf.org.** Call (203) 392-9009 to pay by credit card or mail a check with completed advertiser form to:

Connecticut Women's Hall of Fame - Attn: Paige Nelson - 320 Fitch Street, Schwartz Hall B-3 - New Haven, CT 06515

| Advertiser Information | Select Ad Size         |
|------------------------|------------------------|
| Company Name           | Full-Page Quarter-Page |
| Contact Name           | Half-Page              |
| Address                | Trait-rage             |
| City State Zip Code    | Payment Method         |
| Phone E-mail           | Credit Card Check      |

# Layouts

## **Options:**

Program book dimensions 6" x 9"

**Full-Page** | 5"x 8"



**Half-Page** | 5"x 3.75"



### **Quarter-Page** | 2.437"x 3.75"



#### **Preparing Your File**

## All files must be in one of the following formats:

- •PDF (300 dpi, fonts embedded)
- •PNG (300 dpi)
- •JPG (300 dpi)
- •TIF (300 dpi)

#### **Submission Deadline**

Ads must be received by **September 19, 2022** 

E-mail ads to: paige@cwhf.org

Questions or to place an order call: (203) 392-9009